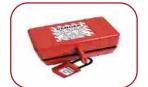

# LOTO COMBO KIT (MECHANICAL & ELECTRICAL)

| SI.no | Product Description                                               | Quantity |
|-------|-------------------------------------------------------------------|----------|
| 1     | De-electric safety lock out padlock                               | 4 nos    |
| 2     | PIN IN miniature circuit breaker lockout ( 1 set - 3 no's.)       | 2 set    |
| 3     | PIN OUT miniature circuit breaker lockout ( 1 set - 3 no's.)      | 2 set    |
| 4     | PIN OUT WIDE miniature circuit breaker lockout ( 1 set - 3 no's.) | 2 set    |
| 5     | Universal Breaker lockout (1 pack - 4 nos.)                       | 2 pack   |
| 6     | De-electric Slider Hasp for 4 locks / 3 mm shackle                | 2 nos    |
| 7     | Economy Hasp Nylon Red                                            | 2 nos    |
| 8     | Squeezer Multipurpose Cable Lockout - De-electric Yellow          | 2 nos    |
| 9     | Squeezer Multipurpose Cable Lockout - Metallic blue               | 2 nos    |
| 10    | De-electric Box Type Lockout                                      | 2 nos    |
| 11    | Electrical Panel handle Lockout                                   | 1 nos    |
| 12    | Normal Push Button Lockout for Electrical Panels                  | 2 nos    |
| 13    | Plug / Pneumatic Lockout - Small                                  | 2 nos    |
| 14    | Plug / Pneumatic Lockout - Large                                  | 2 nos    |
| 15    | Vinyl Coated Hasp - Small                                         | 2 nos    |

| 16 | Vinyl Coated Hasp - Premier                                                                     | 2 nos  |
|----|-------------------------------------------------------------------------------------------------|--------|
| 17 | Electro Plated Hasp - Small                                                                     | 2 nos  |
| 18 | Electro Plated Hasp - Premier                                                                   | 2 nos  |
| 19 | Ball Valve Lock Out – ( Large size) dia 2" - 8"                                                 | 1 nos  |
| 20 | Jacket Padlock with Long Shackle (set of 3 Nos.)                                                | 2 set  |
| 21 | Jacket Padlock with Regular Shackle (Set of 3 Nos.)                                             | 2 set  |
| 22 | Gate Valve Lockout 25mm to 63.5mm                                                               | 1 nos  |
| 23 | Gate Valve Lockout 63.5mm to 127mm                                                              | 1 nos  |
| 24 | Gate Valve Lockout 127mm to 165mm                                                               | 1 nos  |
| 25 | Adjustable Gate Valve Lockout 25mm to 165mm                                                     | 1 nos  |
| 26 | Cylinder Lockout                                                                                | 1 nos  |
| 27 | Premier Multipurpose Cable Lockout with 2 mtrs of vinyl coated galvanised steel cable with loop | 2 nos  |
| 28 | Universal Butterfly Valve Lockout                                                               | 2 nos  |
| 29 | Tags with Protective liner(1 pack – 10 nos.)(Do not operate)                                    | 1 set  |
| 30 | Lockout Ties (1 Pack - 10 no's)                                                                 | 1 Pack |
| 31 | Screwdriver                                                                                     | 1 nos  |
| 32 | Marker                                                                                          | 1 nos  |
| 33 | Loto Bag                                                                                        | 1 nos  |