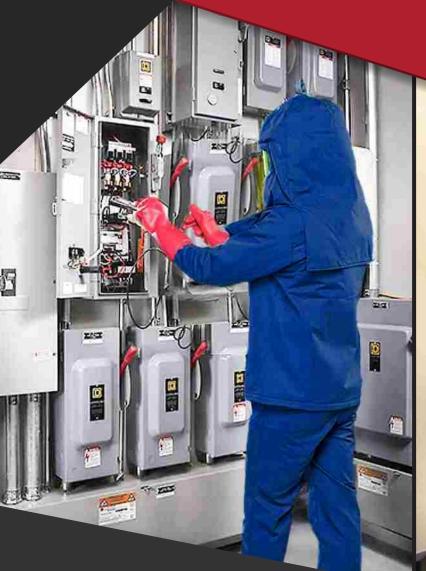

# **ELECTRICAL SAFETY**

Electricity can kill or severely injure people and cause damage to property. However, you can take simple precautions when working with or near electricity and electrical equipment to significantly reduce the risk of injury to you, your workers and others around you. This section provides a summary of those precautions.

#### The main hazards of working with electricity are:

- Electric shock and burns from contact with live parts.
- Injury from exposure to arcing, fire from faulty electrical equipment or installations
- Explosion caused by unsuitable electrical apparatus or static electricity igniting flammable vapours or dusts, for example in a spray paint booth Electric shocks can also lead to other types of injury, for example by causing a fall from ladders or scaffolds etc.

# LOCKOUT - TAGOUT

Proper Lockout/Tagout(LOTO) practices and procedures safeguard workers from the sudden release of hazardous energy.

Energy sources including electrical, mechanical, hydraulic, pneumatic, chemical, thermal and other sources in machines and equipment can be hazardous to the workers.

During the servicing and maintenance of machines and equipments, the unexpected startup or release of stored energy can result in serious injury or death of the workers.