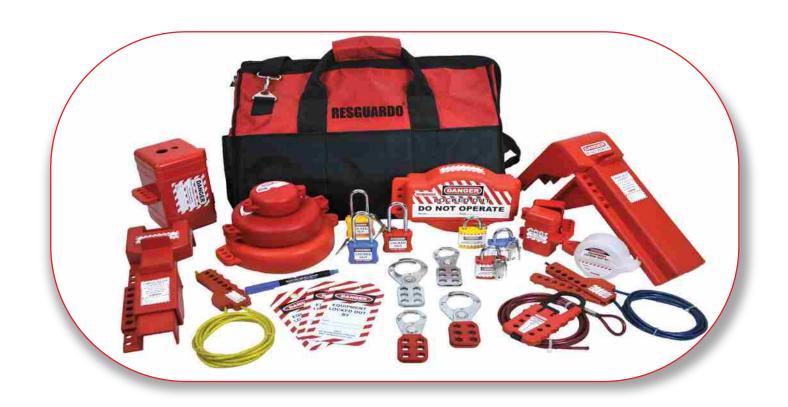

# LOTO COMBO KIT (MECHANICAL & ELECTRICAL)

| SI.no | Product Description                                               | Quantity |
|-------|-------------------------------------------------------------------|----------|
| 1     | De-electric safety lock out padlock                               | 4 nos    |
| 2     | PIN IN miniature circuit breaker lockout ( 1 set - 3 no's.)       | 2 set    |
| 3     | PIN OUT miniature circuit breaker lockout ( 1 set - 3 no's.)      | 2 set    |
| 4     | PIN OUT WIDE miniature circuit breaker lockout ( 1 set - 3 no's.) | 2 set    |
| 5     | Universal Breaker lockout (1 pack - 4 nos.)                       | 2 pack   |
| 6     | De-electric Slider Hasp for 4 locks / 3 mm shackle                | 2 nos    |
| 7     | Economy Hasp Nylon Red                                            | 2 nos    |
| 8     | Squeezer Multipurpose Cable Lockout - De-electric Yellow          | 2 nos    |
| 9     | Squeezer Multipurpose Cable Lockout - Metallic blue               | 2 nos    |
| 10    | De-electric Box Type Lockout                                      | 2 nos    |
| 11    | Electrical Panel handle Lockout                                   | 1 nos    |
| 12    | Normal Push Button Lockout for Electrical Panels                  | 2 nos    |
| 13    | Plug / Pneumatic Lockout - Small                                  | 2 nos    |
| 14    | Plug / Pneumatic Lockout - Large                                  | 2 nos    |
| 15    | Vinyl Coated Hasp - Small                                         | 2 nos    |

| 16 | Vinyl Coated Hasp - Premier                                                                     | 2 nos  |
|----|-------------------------------------------------------------------------------------------------|--------|
| 17 | Electro Plated Hasp - Small                                                                     | 2 nos  |
| 18 | Electro Plated Hasp - Premier                                                                   | 2 nos  |
| 19 | Ball Valve Lock Out – ( Large size) dia 2" - 8"                                                 | 1 nos  |
| 20 | Jacket Padlock with Long Shackle (set of 3 Nos.)                                                | 2 set  |
| 21 | Jacket Padlock with Regular Shackle (Set of 3 Nos.)                                             | 2 set  |
| 22 | Gate Valve Lockout 25mm to 63.5mm                                                               | 1 nos  |
| 23 | Gate Valve Lockout 63.5mm to 127mm                                                              | 1 nos  |
| 24 | Gate Valve Lockout 127mm to 165mm                                                               | 1 nos  |
| 25 | Adjustable Gate Valve Lockout 25mm to 165mm                                                     | 1 nos  |
| 26 | Cylinder Lockout                                                                                | 1 nos  |
| 27 | Premier Multipurpose Cable Lockout with 2 mtrs of vinyl coated galvanised steel cable with loop | 2 nos  |
| 28 | Universal Butterfly Valve Lockout                                                               | 2 nos  |
| 29 | Tags with Protective liner(1 pack – 10 nos.)(Do not operate)                                    | 1 set  |
| 30 | Lockout Ties (1 Pack - 10 no's)                                                                 | 1 Pack |
| 31 | Screwdriver                                                                                     | 1 nos  |
| 32 | Marker                                                                                          | 1 nos  |
| 33 | Loto Bag                                                                                        | 1 nos  |