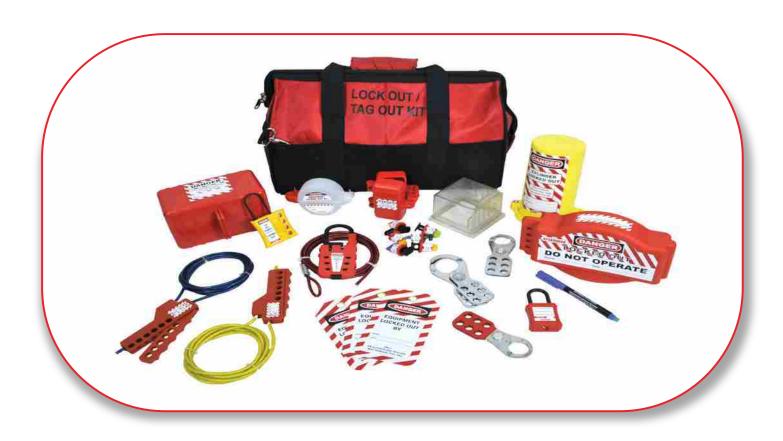

### LOTO ELECTRICAL KIT

| SI.no | Product Description                                                | Quantity |
|-------|--------------------------------------------------------------------|----------|
| 1     | De-electric safety lock out padlock                                | 4 nos    |
| 2     | PIN IN miniature circuit breaker lockout ( 1 set - 3 no's.)        | 2 set    |
| 3     | PIN OUT miniature circuit breaker lockout ( 1 set - 3 no's.)       | 2 set    |
| 4     | PIN OUT WIDE miniature circuit breaker lockout ( 1 set - 3 no's.)  | 2 set    |
| 5     | Universal Breaker lockout (1 pack - 4 no's.)                       | 2 pack   |
| 6     | De-electric Slider Hasp for 4 locks / 3 mm shackle                 | 2 nos    |
| 7     | Economy Hasp Nylon Red                                             | 2 nos    |
| 8     | Squeezer Multipurpose Cable Lockout - De-electric Yellow           | 2 nos    |
| 9     | Squeezer Multipurpose Cable Lockout - metallic blue                | 2 nos    |
| 10    | De-electric Box Type Lockout                                       | 2 nos    |
| 11    | Normal Push Button Lockout for Electrical Panels                   | 2 nos    |
| 12    | Plug / Pneumatic Lockout - Small                                   | 2 nos    |
| 13    | Plug / Pneumatic Lockout - Large                                   | 2 nos    |
| 14    | Tags with Protective liner ( 1 pack – 10 no's.) ( Do not operate ) | 1 set    |
| 15    | Lockout Ties ( 1 pack - 10no's.)                                   | 1 set    |
| 16    | Screwdriver                                                        | 1 no     |
| 17    | Marker                                                             | 1 no     |
| 18    | Electrical Panel handel Lockout                                    | 1 no     |
| 19    | Loto Bag                                                           | 1 no     |