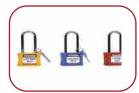

# LOTO COMBO KIT (MECHANICAL & ELECTRICAL)

| SI.no | Product Description                                               | Quantity |
|-------|-------------------------------------------------------------------|----------|
| 1     | De-electric safety lock out padlock                               | 4 nos    |
| 2     | PIN IN miniature circuit breaker lockout ( 1 set - 3 no's.)       | 2 set    |
| 3     | PIN OUT miniature circuit breaker lockout ( 1 set - 3 no's.)      | 2 set    |
| 4     | PIN OUT WIDE miniature circuit breaker lockout ( 1 set - 3 no's.) | 2 set    |
| 5     | Universal Breaker lockout (1 pack - 4 nos.)                       | 2 pack   |
| 6     | De-electric Slider Hasp for 4 locks / 3 mm shackle                | 2 nos    |
| 7     | Economy Hasp Nylon Red                                            | 2 nos    |
| 8     | Squeezer Multipurpose Cable Lockout - De-electric Yellow          | 2 nos    |
| 9     | Squeezer Multipurpose Cable Lockout - Metallic blue               | 2 nos    |
| 10    | De-electric Box Type Lockout                                      | 2 nos    |
| 11    | Electrical Panel handle Lockout                                   | 1 nos    |
| 12    | Normal Push Button Lockout for Electrical Panels                  | 2 nos    |
| 13    | Plug / Pneumatic Lockout - Small                                  | 2 nos    |
| 14    | Plug / Pneumatic Lockout - Large                                  | 2 nos    |
| 15    | Vinyl Coated Hasp - Small                                         | 2 nos    |

| 16 | Vinyl Coated Hasp - Premier                                                                     | 2 nos  |
|----|-------------------------------------------------------------------------------------------------|--------|
| 17 | Electro Plated Hasp - Small                                                                     | 2 nos  |
| 18 | Electro Plated Hasp - Premier                                                                   | 2 nos  |
| 19 | Ball Valve Lock Out – ( Large size) dia 2" - 8"                                                 | 1 nos  |
| 20 | Jacket Padlock with Long Shackle (set of 3 Nos.)                                                | 2 set  |
| 21 | Jacket Padlock with Regular Shackle (Set of 3 Nos.)                                             | 2 set  |
| 22 | Gate Valve Lockout 25mm to 63.5mm                                                               | 1 nos  |
| 23 | Gate Valve Lockout 63.5mm to 127mm                                                              | 1 nos  |
| 24 | Gate Valve Lockout 127mm to 165mm                                                               | 1 nos  |
| 25 | Adjustable Gate Valve Lockout 25mm to 165mm                                                     | 1 nos  |
| 26 | Cylinder Lockout                                                                                | 1 nos  |
| 27 | Premier Multipurpose Cable Lockout with 2 mtrs of vinyl coated galvanised steel cable with loop | 2 nos  |
| 28 | Universal Butterfly Valve Lockout                                                               | 2 nos  |
| 29 | Tags with Protective liner(1 pack – 10 nos.)(Do not operate)                                    | 1 set  |
| 30 | Lockout Ties (1 Pack - 10 no's)                                                                 | 1 Pack |
| 31 | Screwdriver                                                                                     | 1 nos  |
| 32 | Marker                                                                                          | 1 nos  |
| 33 | Loto Bag                                                                                        | 1 nos  |

### LOTO ELECTRICAL KIT

| SI.no | Product Description                                                | Quantity |
|-------|--------------------------------------------------------------------|----------|
| 1     | De-electric safety lock out padlock                                | 4 nos    |
| 2     | PIN IN miniature circuit breaker lockout ( 1 set - 3 no's.)        | 2 set    |
| 3     | PIN OUT miniature circuit breaker lockout ( 1 set - 3 no's.)       | 2 set    |
| 4     | PIN OUT WIDE miniature circuit breaker lockout ( 1 set - 3 no's.)  | 2 set    |
| 5     | Universal Breaker lockout (1 pack - 4 no's.)                       | 2 pack   |
| 6     | De-electric Slider Hasp for 4 locks / 3 mm shackle                 | 2 nos    |
| 7     | Economy Hasp Nylon Red                                             | 2 nos    |
| 8     | Squeezer Multipurpose Cable Lockout - De-electric Yellow           | 2 nos    |
| 9     | Squeezer Multipurpose Cable Lockout - metallic blue                | 2 nos    |
| 10    | De-electric Box Type Lockout                                       | 2 nos    |
| 11    | Normal Push Button Lockout for Electrical Panels                   | 2 nos    |
| 12    | Plug / Pneumatic Lockout - Small                                   | 2 nos    |
| 13    | Plug / Pneumatic Lockout - Large                                   | 2 nos    |
| 14    | Tags with Protective liner ( 1 pack – 10 no's.) ( Do not operate ) | 1 set    |
| 15    | Lockout Ties ( 1 pack - 10no's.)                                   | 1 set    |
| 16    | Screwdriver                                                        | 1 no     |
| 17    | Marker                                                             | 1 no     |
| 18    | Electrical Panel handel Lockout                                    | 1 no     |
| 19    | Loto Bag                                                           | 1 no     |