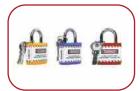

#### **MECHANICAL**

Plug / Pneumatic lockout

Cylindrical lockout

Vinyl coated hasp

Electro plated hasp

Squeezer Multipurpose cable lockout

Normal push button lockout

Jacket padlock regular shackle

Jacket padlock long shackle